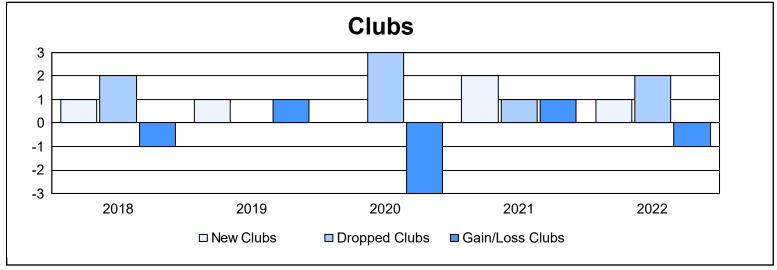

District 2 S3

As of June 2022 Cumulative

| Year      | New<br>Clubs | Dropped<br>Clubs | Gain/<br>Loss<br>Clubs | New<br>Members | Charter<br>Members | Reinstate<br>Members | Transfer<br>Members | Total<br>Member<br>Added | Total<br>Members<br>Dropped | Gain/<br>Loss<br>Members |
|-----------|--------------|------------------|------------------------|----------------|--------------------|----------------------|---------------------|--------------------------|-----------------------------|--------------------------|
| 2017-2018 | 1            | 2                | -1                     | 260            | 21                 | 28                   | 21                  | 330                      | 429                         | -99                      |
| 2018-2019 | 1            | 0                | 1                      | 343            | 26                 | 17                   | 17                  | 403                      | 417                         | -14                      |
| 2019-2020 | 0            | 3                | -3                     | 216            | 4                  | 15                   | 33                  | 268                      | 333                         | -65                      |
| 2020-2021 | 2            | 1                | 1                      | 179            | 65                 | 21                   | 9                   | 274                      | 270                         | 4                        |
| 2021-2022 | 1            | 2                | -1                     | 211            | 30                 | 9                    | 13                  | 263                      | 376                         | -113                     |
| Average   | 1            | 2                | -1                     | 242            | 29                 | 18                   | 19                  | 308                      | 365                         | -57                      |