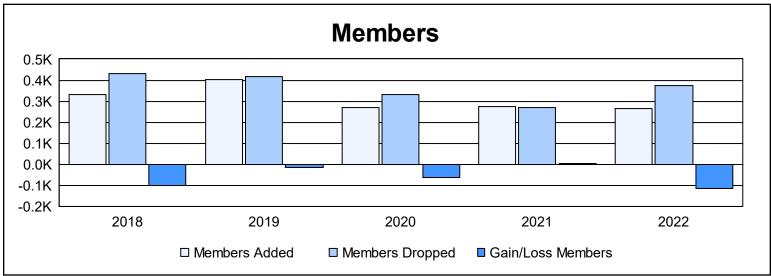

District 2 S3

As of June 2022 Cumulative

| Year      | New<br>Clubs | Dropped<br>Clubs | Gain/<br>Loss<br>Clubs | New<br>Members | Charter<br>Members | Reinstate<br>Members | Transfer<br>Members | Total<br>Member<br>Added | Total<br>Members<br>Dropped | Gain/<br>Loss<br>Members |
|-----------|--------------|------------------|------------------------|----------------|--------------------|----------------------|---------------------|--------------------------|-----------------------------|--------------------------|
| 2017-2018 | 1            | 2                | -1                     | 260            | 21                 | 28                   | 21                  | 330                      | 429                         | -99                      |
| 2018-2019 | 1            | 0                | 1                      | 343            | 26                 | 17                   | 17                  | 403                      | 417                         | -14                      |
| 2019-2020 | 0            | 3                | -3                     | 216            | 4                  | 15                   | 33                  | 268                      | 333                         | -65                      |
| 2020-2021 | 2            | 1                | 1                      | 179            | 65                 | 21                   | 9                   | 274                      | 270                         | 4                        |
| 2021-2022 | 1            | 2                | -1                     | 211            | 30                 | 9                    | 13                  | 263                      | 376                         | -113                     |
| Average   | 1            | 2                | -1                     | 242            | 29                 | 18                   | 19                  | 308                      | 365                         | -57                      |